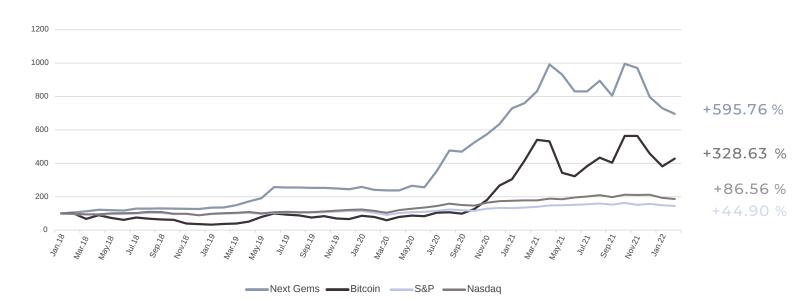

to underlying volatility by strict asset allocation



Divide portfolio between short and mid term swing trade investments

# METHODOLOGY



The swing trades strategy is based on a proprietary method combining revised Elliott Wave's Theory and identification of cycles in different time frames.



Execution will ensure to enter the market at the best possible price within identified trend against an invalidation level.



Strict risk management aims to exit gradually profitable trades, locking up gains as well as cutting exposure when markets turn negative

TARGET RETURN

6%

**PER MONTH** 

- Diversification from traditional investments
- No short selling, no leverage
- Professional SO-FIT regulated Asset Manager
- Daily NAV, No lock-up
- Invest directly with fiat currency

# PERFORMANCE



# DETAILS

ISIN Number: ISIN: CH0517585946

• Currency: USD

• Minimum Subscription: 10 units

Management fees: 2%Custody Fee: 0.85%

• Hurdle rate: 5%

• Performance Fees: 20% above Hurdle

Rate with HWM

• Secondary market: Bid Offer 1% spread

**CONTACT:** 

info@criptoniteam.com

Find us online:

www.criptoniteam.com



## CUSTODY

Leveraging key service providers to limit operational risks.



### BENEFITS OF INDEPENDENT CUSTODY

Criptonite can actively trade across multiple execution venues without having to move assets out of the secure custodial environment.



### SECURITY

Copper has developed an ultra-secure multi-party computation (MPC) technology, which is the highest level of security in key management encryption.



### KEY FEATURES

- Insured against theft and hacking
- C