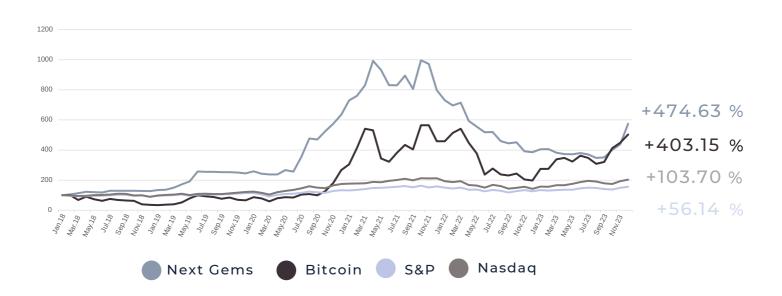

nderlying volatility by strict asset allocation



Divide portfolio between short and mid term swing trade investments

# METHODOLOGY



The swing trades strategy is based on a proprietary method combining revised Elliott Wave's Theory and identification of cycles in different time frames.



Execution will ensure to enter the market at the best possible price within identified trend against an invalidation level.



Strict risk management aims to exit gradually profitable trades, locking up gains as well as cutting exposure when markets turn negative

### TARGET RETURN

6%

**PER MONTH** 

- Diversification from traditional investments
- No short selling, no leverage
- Professional SO-FIT regulated Asset Manager
- Daily NAV, No lock-up
- Invest directly with fiat currency

# PERFORMANCE



# DETAILS

ISIN Number: ISIN: CH0517585946

• Currency: USD

• Minimum Subscription: 10 units

Management fees: 2%Custody Fee: 0.85%

• Performance Fees: 20% above Hurdle

Rate with HWM

• Hurdle rate: 5%

• Secondary market: Bid Offer 1% spread

**CONTACT:** 

info@criptoniteam.com

Find us online:

www.criptoniteam.com



# CUSTODY

Leveraging key service providers to limit operational risks.



### BENEFITS OF INDEPENDENT CUSTODY

Criptonite can actively trade across multiple execution venues without having to move assets out of the secure custodial environment.



### **SECURITY**

Copper has developed an ultra-secure multi-party computation (MPC) technology, which is the highest level of security in key management encryption.



## KEY FEATURES

- Insured against theft and hacking
-