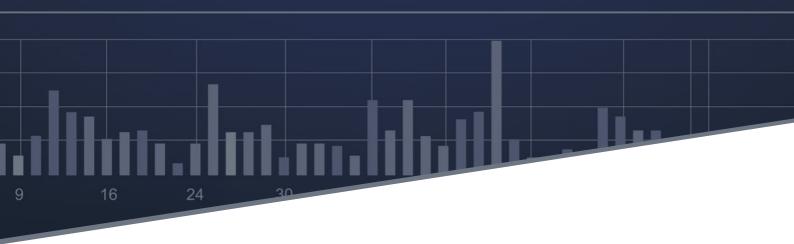

# CRIPTONITE NEXT GEMS AMC



# INVESTING IN LARGE CRYPTO CURRENCIES PROVEN TRACK RECORD TECHNICAL ANALYSIS BASED



# OBJECTIVES



Targeting an average of 6% per month



Limiting exposure to underlying volatility by strict asset allocation



Divide portfolio between short and mid term swing trade investments

# METHODOLOGY



The swing trades strategy is based on a proprietary method combining revised Elliott Wave's Theory and identification of cycles in different time frames.



Execution will ensure to enter the market at the best possible price within identified trend against an invalidation level.



Strict risk management aims to exit gradually profitable trades, locking up gains as well as cutting exposure when markets turn negative

### TARGET RETURN

6%

**PER MONTH** 

- Diversification from traditional