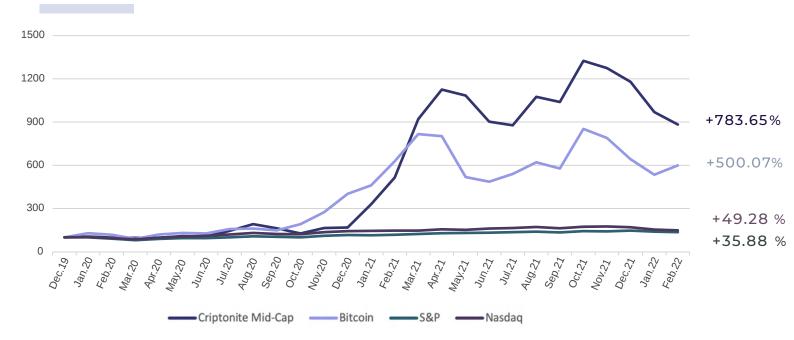

## PERFORMANCE

Proving its strategy since december 2019, the Mid-Cap certificate has allowed investors to capitalize on high growth projects while keeping an investment through a liquid investment product.

- Diversification from traditional investments
- No short selling, no leverage
- Professional SO-FIT regulated Asset Manager
- Daily NAV, No lock-up
- Invest directly with fiat currency