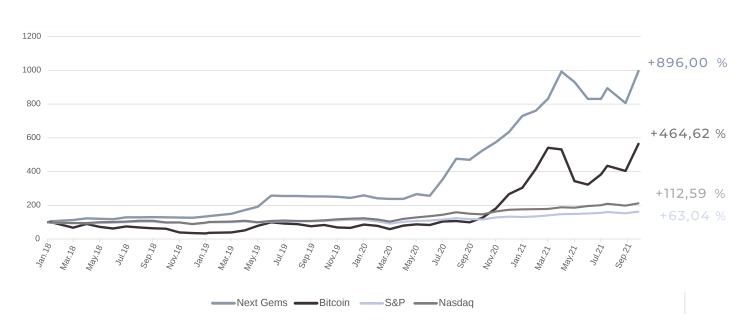

ity by strict asset allocation



Divide portfolio between short and mid term swing trade investments

# METHODOLOGY



The swing trades strategy is based on a proprietary method combining revised Elliott Wave's Theory and identification of cycles in different time frames.



Execution will ensure to enter the market at the best possible price within identified trend against an invalidation level.



Strict risk management aims to exit gradually profitable trades, locking up gains as well as cutting exposure when markets turn negative

CRIPTONITE NEXT GEMS

### TARGET RETURN

6%

PER MONTH

- Diversification from traditional investments
- No short selling, no leverage
- Professional SO-FIT regulated Asset Manager
- Daily NAV, No lock-up
- Invest directly with fiat currency

# PERFORMANCE



# DETAILS

ISIN Number: ISIN: CH0517585946

• Currency: USD

• Minimum Subscription: 10 units

Management fees: 2%Custody Fee: 0.85%Hurdle rate: 5%

• Performance Fees: 20% above Hurdle

Rate with HWM

• Secondary market: Bid Offer 1% spread

**CONTACT:** 

info@criptoniteam.com

Find us online:

www.criptoniteam.com



# CUSTODY

Leveraging key service providers to limit operational risks.



## BENEFITS OF INDEPENDENT CUSTODY

Criptonite can actively trade across multiple execution venues without having to move assets out of the secure custodial environment.



### SECURITY

Copper has developed an ultra-secure multi-party computation (MPC) technology, which is the highest level of security in key management encryption.



# KEY FEATURES

- Insured against theft and hacking
- Copper ne